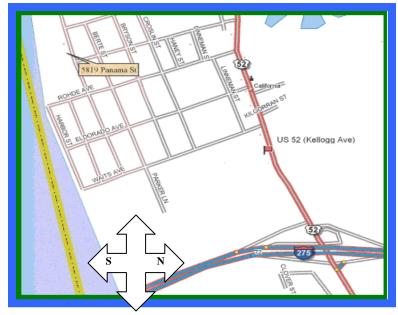

We are located at 5819 Panama Street, Cincinnati, Ohio 45230.

## From I-275......Just 4 minutes off exit!

- Take Kellogg Avenue exit (same exit as Coney Island)
- Go west (toward Cincinnati do NOT pass Coney Island)
- At 2<sup>nd</sup> traffic light Turn left on Eldorado. (Lebo's on Corner)
- Take Eldorado to Panama turn right onto Panama St.
- Go past the 120 ft. yacht Satisfaction III on land!
- Immediately to your left is our private parking lot!

## From Downtown Cincinnati....just 12 minutes east!

Take Pete Rose Way east, which turns into Kellogg Avenue.

Or

Take Columbia Parkway (US 50) to Stanley.
Turn right on Stanley to stop light at Kellogg. Turn left on Kellogg.
Once on Kellogg travel approx 4 minutes. Go past the nature preserve.
Pass by water works plant then thru the Community of California.
At the first traffic light turn right on Eldorado (Lebo's café on corner)
Take Eldorado to Panama Turn Right.

## Please use Caution! - Narrow Streets / Animals & Children Playing

East

© Satisfaction Yacht Charters, Inc. 2001 WWW.Satisfactioncruises.com